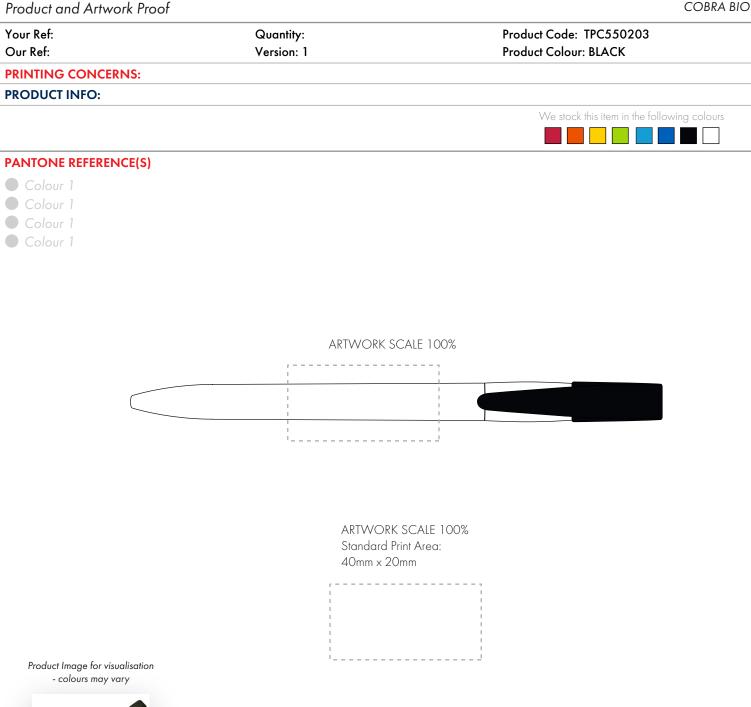

The dashed line is to demonstrate print area and will not appear on your printed item